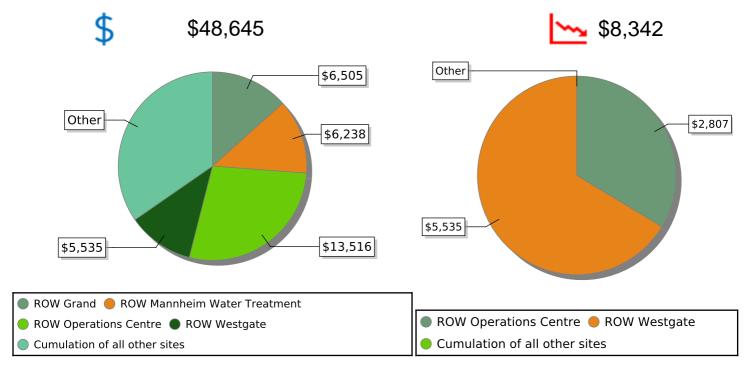

<sup>\*\*</sup> This chart shows sites with the highest production

\*\*This chart shows sites with largest loss

| Site                  | Revenue | Production (kWh) | Losses | Loss |
|-----------------------|---------|------------------|--------|------|
| ROW Beechwood         | \$22    | 28               | \$0    | 0%   |
| ROW Bishop            | \$4,699 | 6,590            | \$0    | 0%   |
| ROW Church            | \$1,025 | 1,277            | \$0    | 0%   |
| ROW College           | \$977   | 1,219            | \$0    | 0%   |
| ROW Concession        | \$1,965 | 2,755            | \$0    | 0%   |
| ROW Grand             | \$6,505 | 9,124            | \$0    | 0%   |
| ROW Lorraine          | \$2,358 | 3,307            | \$0    | 0%   |
| ROW Manitou Reservoir | \$3,760 | 5,273            | \$0    | 0%   |

| Site                         | Revenue  | Production (kWh) | Losses  | Loss  |
|------------------------------|----------|------------------|---------|-------|
| ROW Mannheim Water Treatment | \$6,238  | 8,749            | \$0     | 0%    |
| ROW Mulberry                 | \$1,040  | 1,297            | \$0     | 0%    |
| ROW Operations Centre        | \$13,516 | 18,956           | \$2,807 | 17%   |
| ROW Ottawa Reservoir         | \$0      | 0                | \$0     | 0%    |
| ROW Westgate                 | \$5,535  | 6,902            | \$5,535 | 50%   |
| ROW Wilson                   | \$1,006  | 1,254            | \$0     | 0%    |
| ROW WRPS                     | \$0      | 0                | \$0     | 0%    |
| ROW_GRT                      | \$0      | 0                | \$0     | 0%    |
| Total                        | \$48,645 | 66,732           | \$8,342 | 14.6% |