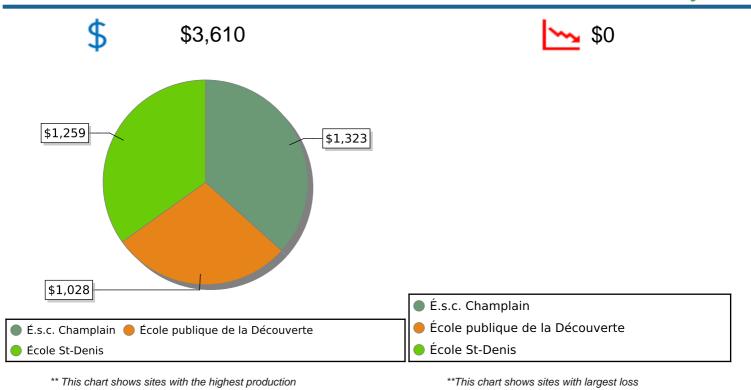

## École St-Denis

Appears the inverter stopped producing August 3rd 2024 and last readings were from August 6th

| Site                            | Click for Portal | DC Size Revenue |         | Production |           | Losses |    |
|---------------------------------|------------------|-----------------|---------|------------|-----------|--------|----|
| É.s.c. Champlain                |                  | 11kW            | \$1,323 | 1,649kWh   | 150kWh/kW | \$0    | 0% |
| École publique de la Découverte |                  | 11kW            | \$1,028 | 1,281kWh   | 116kWh/kW | \$O    | 0% |
| École St-Denis                  |                  | 11kW            | \$1,259 | 1,570kWh   | 143kWh/kW | \$0    | 0% |
| Total                           |                  | \$3,610         |         | 4,501kWh   |           | \$0    | 0% |